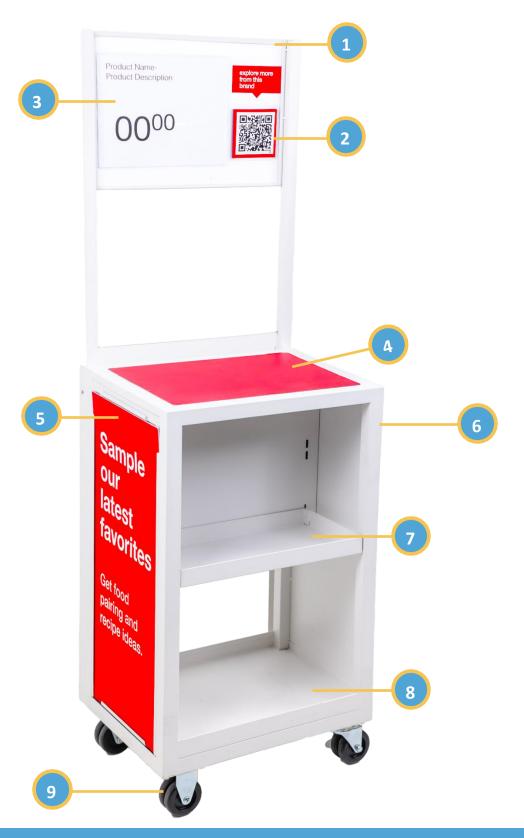

### Front of the D2D Cart Parts:

- 1. Cart Topper
- 2. QR Code Insert
- 3. Price Sign Insert
- 4. Demo Shelf
- 5. Permanent Side of Cart Signag pieces)
- 6. Cart Base
- 7. Top Merch Shelf
- 8. Bottom Merch Shelf
- 9. Wheels

#### **Additional Parts:**

2 shelves that extend for demoing