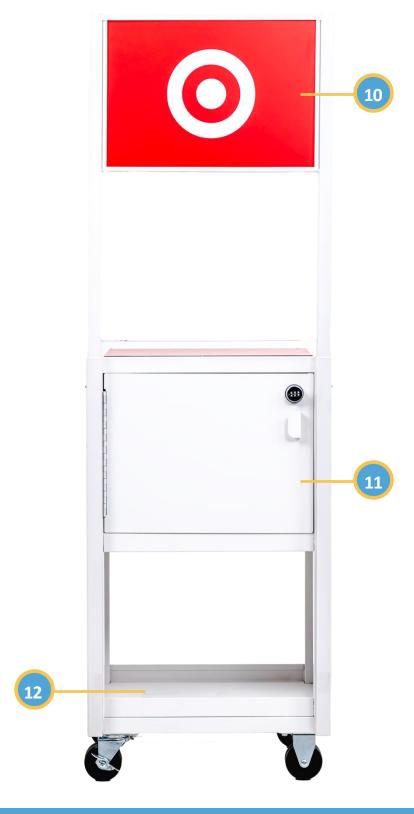

#### **Back of the D2D Cart Parts:**

- 10. Cart Topper (1 piece of permanent signage)
- 11. Lockbox for Personal Belongings
- 12. Wet Sampling Kit Storage Area

### Where do I store my personal belongings?

You can store your personal belongings in the lockbox located on the back of the D2D Cart. (As pictured on page 2.)

### Where do I store my Wet Sampling Kit?

You can store your kit on the back of the lower shelf. (As pictured on page 2.)