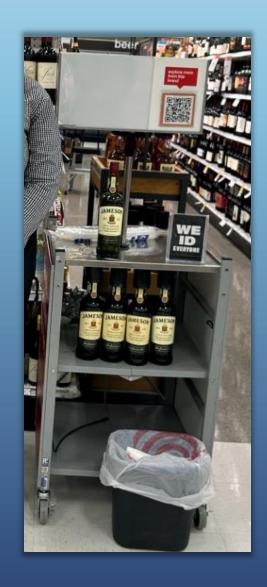

## WE WANT TO KNOW...

Should you use a Target shopping bag as a trash can liner for your sampling events? Why or why not? Write your answer in the chat!

#### **REMINDER: TRASH CAN LINERS**

Please **DO NOT** use the Target shopping bags as trash can liners during your sampling event!

- Target Corporate and our suppliers see these pictures each week, and using their shopping bags as trash can liners could reflect poorly on both the brands and PC.
- If you use a Target shopping bag as a trash can liner, your photo is automatically disqualified from the Photo of the Week Contest.
- Need more trash can liners? Use the
   "D2DandKitOrderRequest\_'24-'25\_New" project to order more!