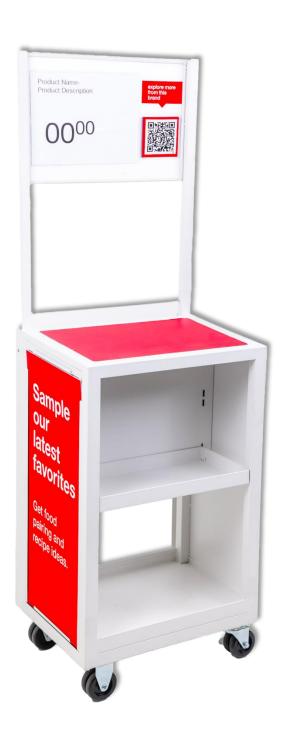

#### **NEW D2D CART UNVEILING**

Its almost time for our new cart to launch and today we're going to show you the Unveiling Video and answer a questions about the cart!

- Your new D2D Cart will arrive to your Target store in a box like the one pictured on the right and you will receive the FedEx tracking information from your scheduler.
- The new D2D Cart is easy to assemble and will come with a "Property of PC" sign.
- Don't worry! We will be rolling out all-new training videos and documents for the new cart all accessible via the Landing Page.

#### **NEW CART UNVEILING**

Video Link: https://vimeo.com/productconnections/review/1039786857/6d978410b1