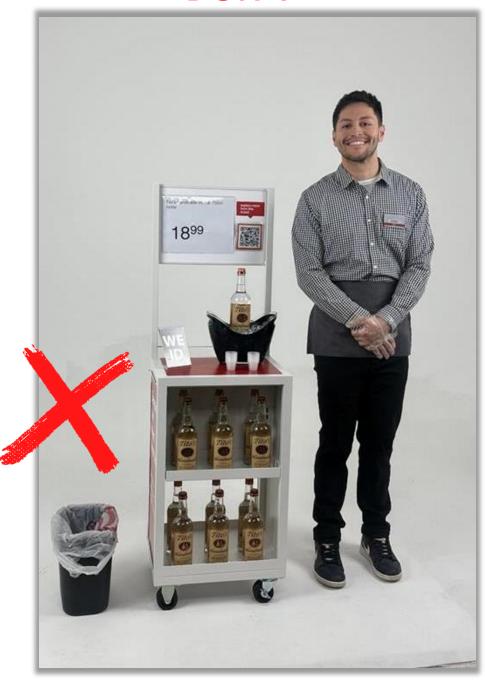

## WE WANT TO KNOW...

Should you use a Target shopping bag as a trash can liner for your sampling events? Why or why not? Write your answer in the chat!

#### **REMINDER: TRASH CAN LINERS**

Please **DO NOT** use the Target shopping bags as trash can liners during your sampling event!

- Target Corporate and our suppliers see these pictures each week, and using their shopping bags as trash can liners could reflect poorly on both the brands and PC.
- If you use a Target shopping bag as a trash can liner, your photo is automatically disqualified from the Photo of the Week Contest.
- Need more trash can liners? Use the
   "D2DandKitOrderRequest\_'24-'25\_New" project to order more!

#### **DON'T**