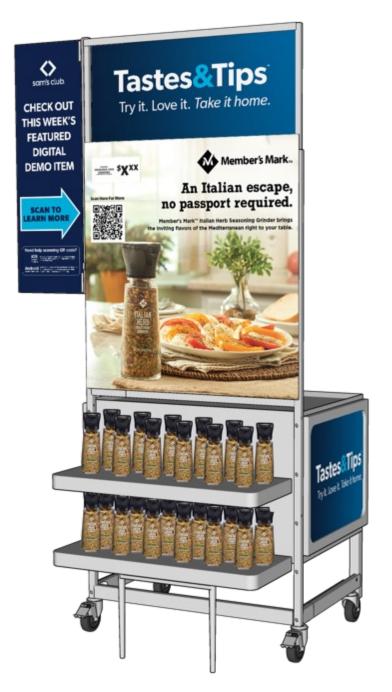

## sam's club > DIGITAL DEMO



| SAM'S CLUB CORE EVENTS RATE TABLE |                              |                                                                                                                                                            |          |  |  |
|-----------------------------------|------------------------------|------------------------------------------------------------------------------------------------------------------------------------------------------------|----------|--|--|
|                                   | SERVICE                      | STANDARD                                                                                                                                                   | HOLIDAY  |  |  |
| STANDARD                          | WEEK-LONG<br>Saturday-Friday |