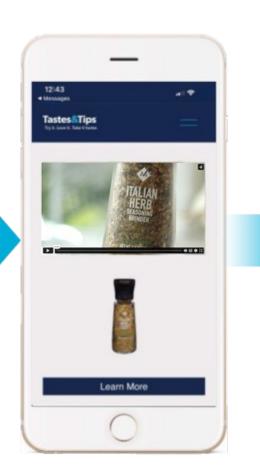

|              |  |  |
|----------------------|-------------------------|----------|--------------|--|--|
| HOLIDAY              | DATES                   | HOLIDAY  | DATES        |  |  |
| Super Bowl           | 2/4 – 2/10              | November | 11/4 – 12/1  |  |  |
| Easter               | 4/1 – 4/7               | December | 12/2 – 12/29 |  |  |
| Memorial Day         | 5/20 – 5/26; 5/27 – 6/2 |          |              |  |  |
| July 4 <sup>th</sup> | 6/24 – 6/30; 7/1-7/7    |          |              |  |  |
| Labor Day            | 8/26 – 9/1; 9/2 – 9/8   |          |              |  |  |
| Halloween            | 10/28-11/3              |          |              |  |  |

Product Connections | Sam's Club



## sam's club > DIGITAL DEMO

## SHOPPER EXPERIENCE WIREFRAME