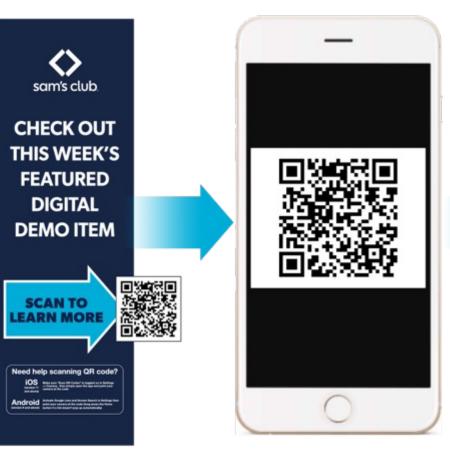

|          |              |  |  |
|----------------------|-------------------------|----------|--------------|--|--|
| HOLIDAY              | DATES                   | HOLIDAY  | DATES        |  |  |
| Super Bowl           | 2/4 – 2/10              | November | 11/4 – 12/1  |  |  |
| Easter               | 4/1 – 4/7               | December | 12/2 – 12/29 |  |  |
| Memorial Day         | 5/20 – 5/26; 5/27 – 6/2 |          |              |  |  |
| July 4 <sup>th</sup> | 6/24 – 6/30; 7/1-7/7    |          |              |  |  |
| Labor Day            | 8/26 – 9/1; 9/2 – 9/8   |          |              |  |  |
| Halloween            | 10/28-11/3              |          |              |  |  |

Product Connections | Sam's Club



## sam's club > DIGITAL DEMO

## SHOPPER EXPERIENCE WIREFRAME