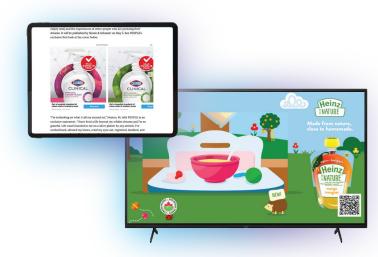

#### Display

Display sponsored advertising content on social media platforms using detailed targeting

### Connected TV (CTV)

Deliver targeted video ads while users are watching TV content on streaming services or other digital platforms