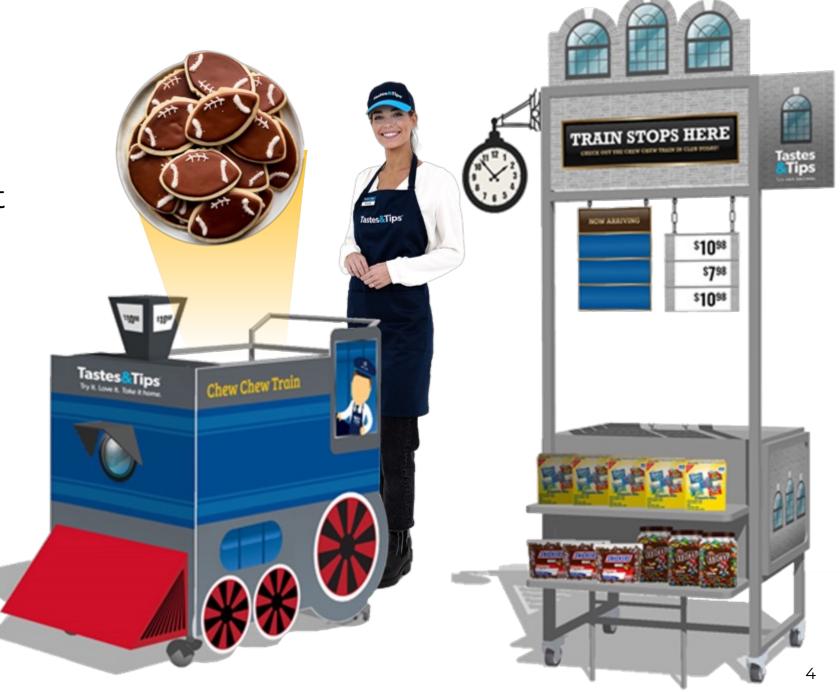

## **CHEW CHEW TRAIN**

Partner with other items and allow members and their children to create one-of-a-kind food-art. Bring brands to life with unique food crafts that are just as fun to make as they are to enjoy!

 Chew Chew Train events come with a "Train Station" cart where the items are merchandised for easy purchase.

| CHEW CHEW TRAIN RATE CARD |          |         |
|---------------------------|----------|---------|
| SERVICE                   | STANDARD | HOLIDAY |
| Monday-Sunday (Per club)  | \$195    | \$215   |