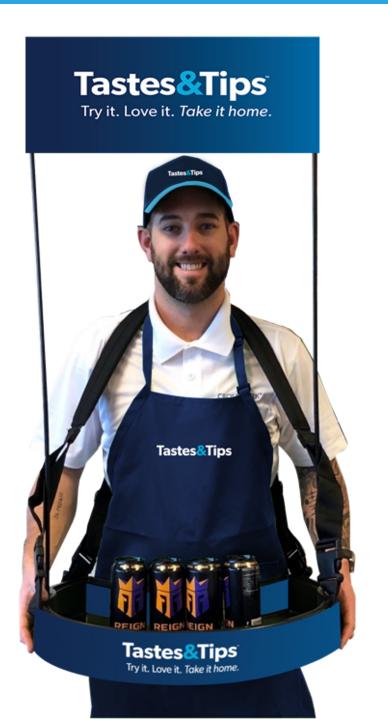

## **MOBILE TRAY**

The stadium-style vendor tray allows our event specialists to deliver samples directly to members anywhere in the club.

| PROGRAM COST<br>PER CLUB, PER DAY |       |  |
|-----------------------------------|-------|--|
| STANDARD                          | \$195 |  |
| HOLIDAY                           | \$215 |  |