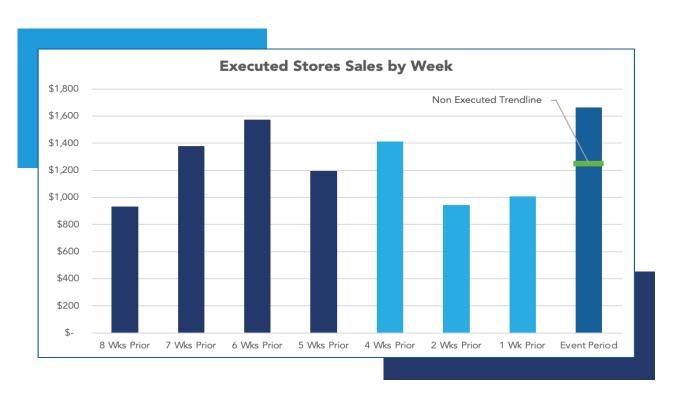

### Cutwater Lime Tequila & Mango Margarita Cocktails

• Please note, 3 weeks prior is removed due to the Memorial Day holiday.

XX% overall event lift

in stores vs. the 4-week prior average in same locations

Lift was highest on Friday at

vs. the 4-week prior average in same locations

Non-event control locations experienced a XX% sales decrease

vs. the 4-week prior average in same locations

XX% Conversion Rate

(units sold / samples given)

#### **EVENT EXECUTION**

**XX Scheduled Stores** 

XX% Executed (XX stores)
X% Non-Executed (X stores)

| DPCI        | Units | Total<br>Sales | Incremental<br>Sales | Sales<br>Lift |
|-------------|-------|----------------|----------------------|---------------|
| XXX-XX-XXXX | XXX   | \$XXXX         | \$XXXX               | XXX%          |
| XXX-XX-XXXX | XXX   | \$XXXX         | \$XXXX               | XXX%          |