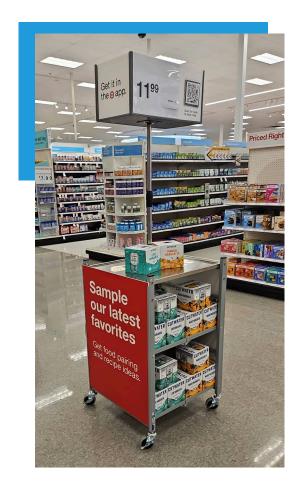

overall event lift

in stores vs. the 4-week prior average in same locations

Lift was highest on Friday at

vs. the 4-week prior average in same locations

Non-event control locations experienced a XX% sales decrease

vs. the 4-week prior average in same locations

XX% Conversion Rate

(units sold / samples given)

#### **EVENT EXECUTION**

**XX Scheduled Stores** 

XX% Executed (XX stores)
X% Non-Executed (X stores)

| DPCI        | Units | Total<br>Sales | Incremental<br>Sales | Sales<br>Lift |
|-------------|-------|----------------|----------------------|---------------|
| XXX-XX-XXXX | XXX   | \$XXXX         | \$XXXX               | XXX%          |
| XXX-XX-XXXX | XXX   | \$XXXX         | \$XXXX               | XXX%          |

## Cutwater Lime Tequila & Mango Margarita Cocktails

















PRODUCT CONNECTIONS

# IN-STORE SAMPLING EVENT

MONTH XX - XX, 2023





#### Sunny With a Chance of Flowers Pinot Noir & Rosé Wines





#### Notes:

 Stores of volume class C experienced the highest sales lift, of XXX% versus the 4-week prior average.

#### **EVENT EXECUTION**

**XX Scheduled Stores** 

XX% Executed (XX stores)
XX% Non-Executed (XX stores)

| VVV0/                      | overall event lift |
|----------------------------|--------------------|
| $\Lambda\Lambda\Lambda$ /0 | overall event lift |

in stores vs. the 4-week prior average in same locations

Lift was highest on Sunday at

vs. the 4-week prior average in same locations (Saturday: XXX%, Friday: XXX%)

Non-event control locations experienced a X% sales increase

vs. the 4-week prior average in same l