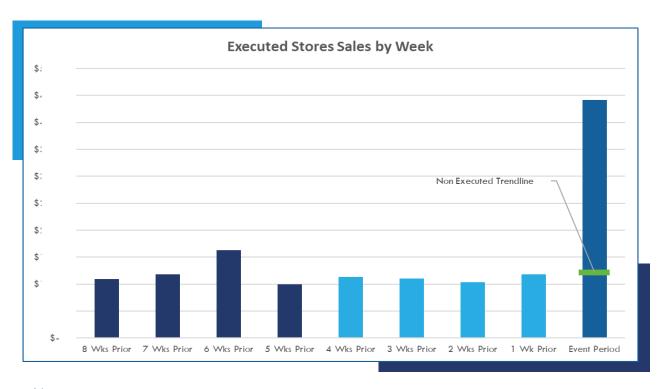

#### **EVENT EXECUTION**

**XX Scheduled Stores** 

XX% Executed (XX stores)
X% Non-Executed (X stores)

| DPCI        | Units | Total<br>Sales | Incremental<br>Sales | Sales<br>Lift |
|-------------|-------|----------------|----------------------|---------------|
| XXX-XX-XXXX | XXX   | \$XXXX         | \$XXXX               | XXX%          |
| XXX-XX-XXXX | XXX   | \$XXXX         | \$XXXX               | XXX%          |