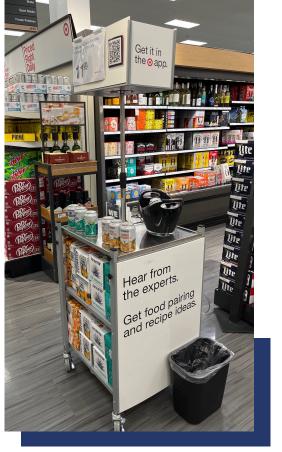

### Cutwater Lime Tequila & Mango Margarita Cocktails

• Please note, 3 weeks prior is removed due to the Memorial Day holiday.

XX% overall event lift

in stores vs. the 4-week prior average in same locations

## Cutwater Lime Tequila & Mango Margarita Cocktails

PRODUCT CONNECTIONS