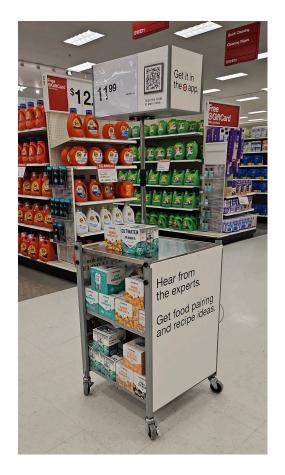

erall event lift

in stores vs. the 4-week prior average in same locations

Lift was highest on Friday at

vs. the 4-week prior average in same locations

Non-event control locations experienced a XX% sales decrease

vs. the 4-week prior average in same locations

XX% Conversion Rate

(units sold / samples given)

#### **EVENT EXECUTION**

**XX Scheduled Stores** 

XX% Executed (XX stores)
X% Non-Executed (X stores)

| DPCI        | Units | Total<br>Sales | Incremental<br>Sales | Sales<br>Lift |
|-------------|-------|----------------|----------------------|---------------|
| XXX-XX-XXXX | XXX   | \$XXXX         | \$XXXX               | XXX%          |
| XXX-XX-XXXX | XXX   | \$XXXX         | \$XXXX               | XXX%          |

## Cutwater Lime Tequila & Mango Margarita Cocktails

















PRODUCT CONNECTIONS

# IN-STORE SAMPLING EVENT

MONTH XX - XX, 2023





#### Sunny With a Chance of Flowers Pinot Noir & Rosé Wines





#### Notes:

 Stores of volume class C experienced the highest sales lift, of XXX% versus the 4-week prior average.

#### **EVENT EXECUTION**

**XX Scheduled Stores** 

XX% Executed (XX stores)
XX% Non-Executed (XX stores)

| VVV0/                      | overall event lift |
|----------------------------|--------------------|
| $\Lambda\Lambda\Lambda$ /0 | overall event lift |

in stores vs. the 4-week prior average in same locations

Lift was highest on Sunday at

vs. the 4-week prior average in same locations (Saturday: XXX%, Friday: XXX%)

Non-event control locations experienced a X% sales increase

vs. the 4-week prior average in same loc