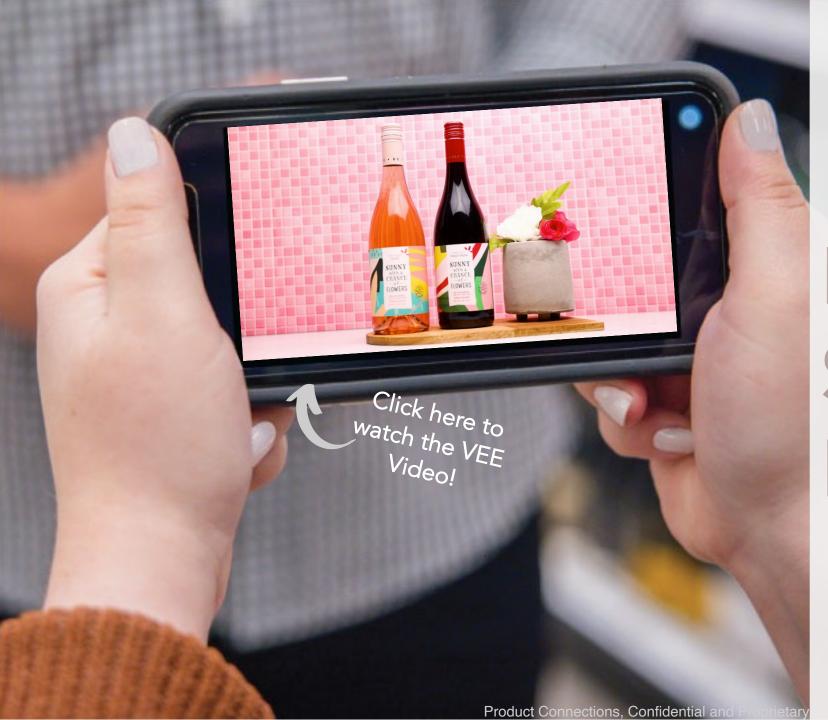

#### Sunny With a Chance of Flowers Pinot Noir & Rosé Wines

### Sunny With a Chance of Flowers Pinot Noir & Rosé Wines

XXXX