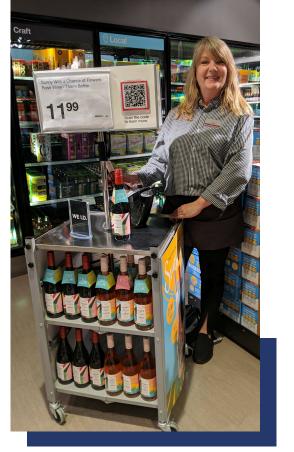

#### Sunny With a Chance of Flowers Pinot Noir & Rosé Wines

#### Notes:

 Stores of volume class C experienced the highest sales lift, of XXX% versus the 4-week prior average.

#### **EVENT EXECUTION**

**XX Scheduled Stores** 

XX% Executed (XX stores)
XX% Non-Executed (XX stores)

| VVV0/                      | overall event lift |
|----------------------------|--------------------|
| $\Lambda\Lambda\Lambda$ /0 | overall event lift |

in stores vs. the 4-week prior average in same locations

Lift was highest on Sunday at

vs. the 4-week prior average in same locations (Saturday: XXX%, Friday: XXX%)

Non-event control locations experienced a X% sales increase

vs. the 4-week prior average in same locations

XX% Conversion Rate

(units sold / samples given)

| DPCI        | Units | Total<br>Sales | Incremental Sales | Sales<br>Lift |
|-------------|-------|----------------|-------------------|---------------|
| XXX-XX-XXXX | XXX   | \$X,XXX        | \$X,XXX           | XXX%          |
| XXX-XX-XXXX | XXX   | \$X,XXX        | \$X,XXX           | XXX%          |

### Sunny With a Chance of Flowers Pinot Noir & Rosé Wines

XXXX