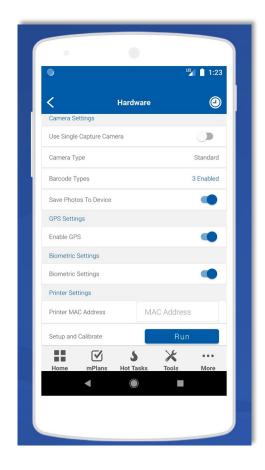

### TIME AUDITS

•

Enabling your service locator is mandatory when working and we are auditing your time.

- Start by logging into the 1Hub app.
- Next, click "More" on the bottom menu>Settings>Hardware
- Click the slider button to enable GPS to turn blue (As shown in the picture on the right).
- You must check in when inside the store.
- If you leave early, let your scheduler know right away!