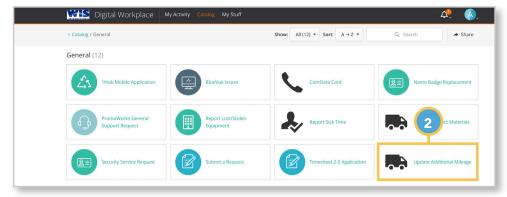

#### 2. Update Additional Mileage Select the Update Additional Mileage

Select the **Update Additional Mileage** tile.