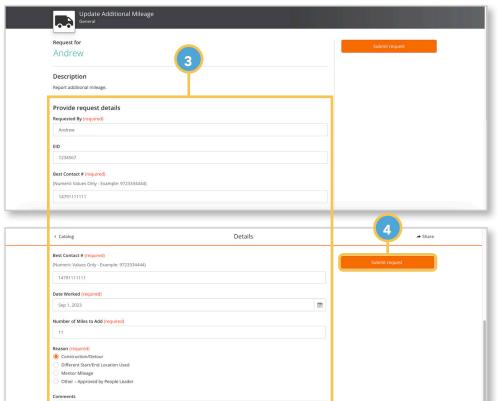

### 3. Provide Request Detais

Fill out the required information in the request:

- Requested By
- EID (Optional)
- Best Contact #
- Date Worked
- Number of Miles to Add
- Reason
- Comments

#### 4. Submit request

When finished, click the **Submit request** button.