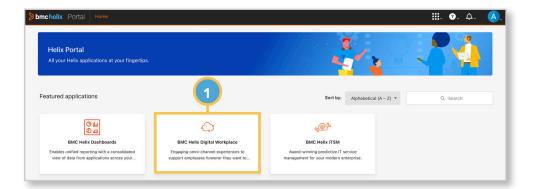

## 1. BMC Helix Digital Workplace

Access the Helix Portal from the Okta home screen, then select the BMC Helix Digital Workplace tile.