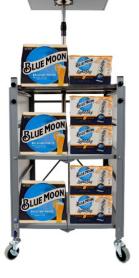

#### **EVENT INFO:**

DPICI(s): 213-05-0242 & 213-05-6212
Product(s): Blue Moon Belgian White Wheat Ale & Light Sky Citrus Wheat Beer - 12pk/12 fl oz Cans

 PLEASE NOTE: Time in store should be 60 mins. Remember this is what payroll uses to calculate pay.