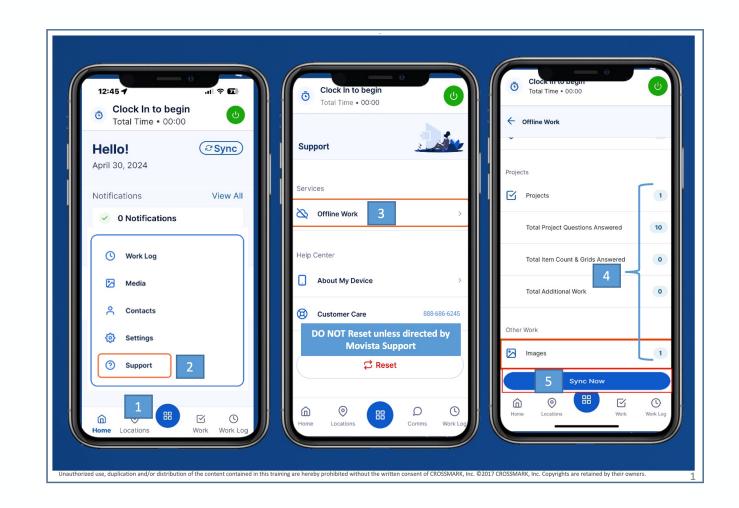

#### **AMP ISSUES**

We understand that AMP hasn't been working correctly and have been working with Movista to fix these issues in the meantime please:

- Make sure to sync your work
  - Syncing your Work QRF: https://productconnections.com/wp-content/uploads/2024/05/How-to-successfully-transmit-work\_AMP.pdf
- Please take a screenshot of anything that may be happening on your device and report it to your supervisor
  - We use this info for the developers at Movista to continue working and enhancing the app
- If your app is not working as intended, freezing, or not letting you complete all answers, please take a screenshot of the area where you are experiencing the issue and report it to your supervisor.
- Fellow BAs have reported that uninstalling and reinstalling the app helps with better functioning of the app