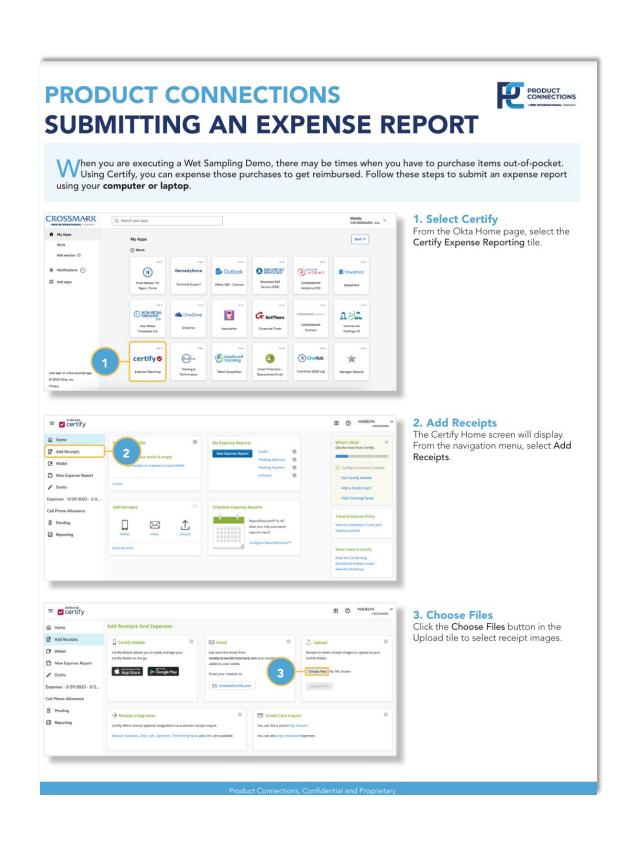

#### **CERTIFY RECEIPTS**

If you are paying out of pocket, and need to report multiple receipts, our accounting team is asking us to get them all in a **single** expense report.

- You can go to our landing page to learn more about submitting your out-of-pocket expenses for reimbursement via Certify.
- This is also a reminder that all your out-of-pocket expenses need to be submitted via Certify for reimbursement.
- Landing Page link: https://productconnections.com/wpcontent/uploads/2023/09/Certify-Expense-Report-Computer.pdf