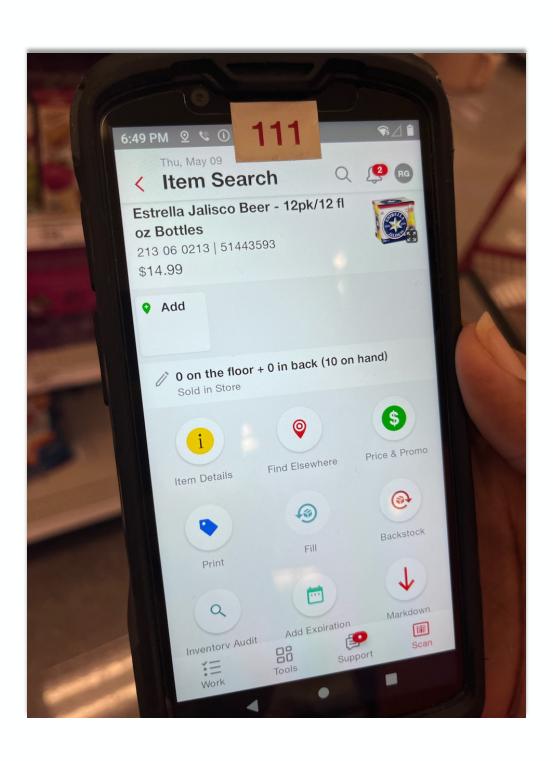

#### **INSUFFICIENT INVENTORY**

When you are reporting insufficient inventory or not enough of the featured product and need setup with the backup item:

 Please submit a photo of the Handheld Zebra device showing little or no inventory (pictured on the right)