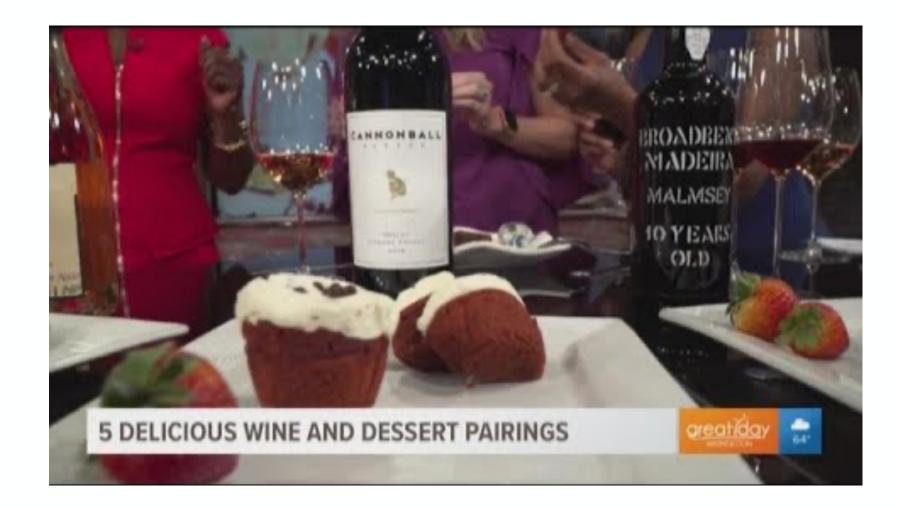

### **PAIR ANYTHING**

To better connect with guests during your dry demo, we have created recipe cards for the season that can be handed out to each guest! These are currently being used in Indiana and California.

- These recipe cards feature a recipe on the front side of the card, and a QR code on the back that will lead guests to the PairAnything app.
- PairAnything is an online application that will give guests the ability to find food and wine pairings based on their favorite wine varietals or favorite meals, and even give them new wine pairing and recipe ideas! Encourage guests to visit using the QR code!
- Check the Pair Anything QR code on the landing page to learn more about pairing wines and meals

#### **Sheet Pan Nachos**

- Black Beans

- Taco Dip
- baking sheet.
- ake until cheese is melted.
- licod avocado

· Organic White Corn Tortilla Chips

 Golden Sweet Whole Kernel Corn Shredded Mexican-Style Cheese Shredded Sharp Cheddar Cheese

Heat oven to 400°F. Spray rimmed baking sheet with nonstick cooking spray or line with foil for easy

Arrange tortilla chips in single layer on prepared

Drain cans of black beans and corn, spoon even over tortilla chips. Sprinkle with shredded cheese

Before serving, drizzle with taco dip. If desired, top vith fresh tomatoes, sliced jalapenos, cilantro or

#### Pair like a pro.

Type in toniaht's dinner: Sheet Pan Nachos

We'll match you with the perfect wine

find your perfect pair